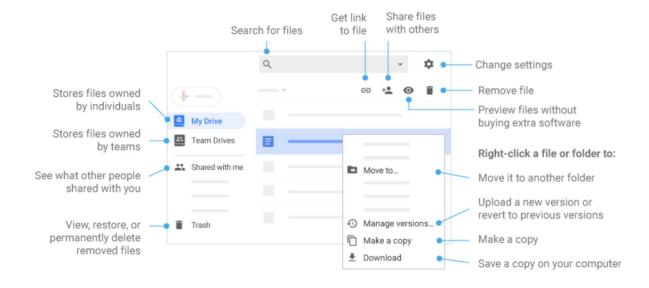

## Review Navigation Options in Google Drive

Work with files stored in Drive.

| My Drive:       | Stores files owned by the user                                                             |
|-----------------|--------------------------------------------------------------------------------------------|
| Team Drives:    | Files owned by teams in your organization. Students do not have Team Drives at VIS.        |
| Shared With Me: | This is where you will find files that other people have shared with you.                  |
| Recent:         | Will display files that you have recently accessed, viewed or edited.                      |
| Trash:          | Files that have been deleted are moved in this temporary area prior to permanent deletion. |